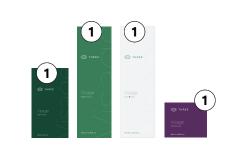

| Brand Ambassador Enrollment                                                                                                                                      |               |                                |         |   |                                                                                                                                                                                                                                                                                                                                                                                                                                                                                                                                                                                                                                                                                                                                                 |                                 |          |              |          |           |              |                           |  |
|------------------------------------------------------------------------------------------------------------------------------------------------------------------|---------------|--------------------------------|---------|---|-------------------------------------------------------------------------------------------------------------------------------------------------------------------------------------------------------------------------------------------------------------------------------------------------------------------------------------------------------------------------------------------------------------------------------------------------------------------------------------------------------------------------------------------------------------------------------------------------------------------------------------------------------------------------------------------------------------------------------------------------|---------------------------------|----------|--------------|----------|-----------|--------------|---------------------------|--|
| BRAND AMBASSADOR USE ONLY                                                                                                                                        |               |                                |         |   |                                                                                                                                                                                                                                                                                                                                                                                                                                                                                                                                                                                                                                                                                                                                                 |                                 |          |              |          |           |              |                           |  |
| Referral ID/Username                                                                                                                                             |               |                                |         |   |                                                                                                                                                                                                                                                                                                                                                                                                                                                                                                                                                                                                                                                                                                                                                 |                                 | _ Plac   | cement:      | Le       | eft Tear  | m Ri         | ight Team                 |  |
| SHIPPING                                                                                                                                                         |               |                                |         |   |                                                                                                                                                                                                                                                                                                                                                                                                                                                                                                                                                                                                                                                                                                                                                 |                                 |          |              |          |           |              |                           |  |
| Name                                                                                                                                                             | (             | Co-Applicant's Name (Optional) |         |   |                                                                                                                                                                                                                                                                                                                                                                                                                                                                                                                                                                                                                                                                                                                                                 |                                 |          |              |          |           |              |                           |  |
| Business Name (Optional)                                                                                                                                         |               |                                |         |   |                                                                                                                                                                                                                                                                                                                                                                                                                                                                                                                                                                                                                                                                                                                                                 |                                 |          |              |          |           |              |                           |  |
| Birth Date Phone Number                                                                                                                                          |               |                                |         |   | Email Address                                                                                                                                                                                                                                                                                                                                                                                                                                                                                                                                                                                                                                                                                                                                   |                                 |          |              |          |           |              |                           |  |
| Shipping Address                                                                                                                                                 |               |                                |         |   |                                                                                                                                                                                                                                                                                                                                                                                                                                                                                                                                                                                                                                                                                                                                                 |                                 |          |              |          |           |              |                           |  |
| City, State, Zip, Country                                                                                                                                        |               |                                |         |   |                                                                                                                                                                                                                                                                                                                                                                                                                                                                                                                                                                                                                                                                                                                                                 |                                 |          |              |          |           |              |                           |  |
| ACCOUNT                                                                                                                                                          |               |                                |         |   |                                                                                                                                                                                                                                                                                                                                                                                                                                                                                                                                                                                                                                                                                                                                                 |                                 |          |              |          |           |              |                           |  |
| Username Password                                                                                                                                                |               |                                |         |   |                                                                                                                                                                                                                                                                                                                                                                                                                                                                                                                                                                                                                                                                                                                                                 |                                 |          |              |          |           |              |                           |  |
| ACCESS YOUR ACCOUNT AT: OFFICE.THREEINTERNATIONAL.COM                                                                                                            |               |                                |         |   |                                                                                                                                                                                                                                                                                                                                                                                                                                                                                                                                                                                                                                                                                                                                                 |                                 |          |              |          |           |              |                           |  |
| PAYMENT                                                                                                                                                          |               |                                |         |   |                                                                                                                                                                                                                                                                                                                                                                                                                                                                                                                                                                                                                                                                                                                                                 |                                 |          |              |          |           |              |                           |  |
| Credit Card Number                                                                                                                                               |               |                                |         |   |                                                                                                                                                                                                                                                                                                                                                                                                                                                                                                                                                                                                                                                                                                                                                 | _ Expiration Date Security Code |          |              |          |           |              |                           |  |
| Signature                                                                                                                                                        |               |                                |         |   |                                                                                                                                                                                                                                                                                                                                                                                                                                                                                                                                                                                                                                                                                                                                                 |                                 |          |              |          |           |              |                           |  |
| Billing Full Name                                                                                                                                                |               |                                |         |   |                                                                                                                                                                                                                                                                                                                                                                                                                                                                                                                                                                                                                                                                                                                                                 |                                 |          |              |          |           |              |                           |  |
| Same as Shipping Address Billing Address                                                                                                                         |               |                                |         |   |                                                                                                                                                                                                                                                                                                                                                                                                                                                                                                                                                                                                                                                                                                                                                 |                                 |          |              |          |           |              |                           |  |
| PACKS                                                                                                                                                            |               | Éternel                        |         |   |                                                                                                                                                                                                                                                                                                                                                                                                                                                                                                                                                                                                                                                                                                                                                 | Revíve                          | Imúne    | Serum        | Toner    | Cleanse   | Moisturize   |                           |  |
| Pro Collection                                                                                                                                                   |               | 3                              | 3       | 3 | 3                                                                                                                                                                                                                                                                                                                                                                                                                                                                                                                                                                                                                                                                                                                                               | 3                               | 3        | 5            | 4        | 4         | 5            | <b>\$2,800</b>   1,400 CV |  |
| Extra \$5 per cycle for the first 4                                                                                                                              |               |                                | +2 FREE |   |                                                                                                                                                                                                                                                                                                                                                                                                                                                                                                                                                                                                                                                                                                                                                 | +2 FREE                         |          |              | •        |           | Ū            | \$2,000   1,100 01        |  |
| <ul> <li>740 CV pushed immediately upon purchase</li> <li>660 CV paid over (11) 4-week periods</li> <li>Paid as a 3 Star for the next 12 pay periods†</li> </ul> |               |                                |         |   |                                                                                                                                                                                                                                                                                                                                                                                                                                                                                                                                                                                                                                                                                                                                                 |                                 |          |              |          |           |              |                           |  |
| <b>Business Builder Pack</b>                                                                                                                                     |               | 1                              | 2       | 2 | 2                                                                                                                                                                                                                                                                                                                                                                                                                                                                                                                                                                                                                                                                                                                                               | 2                               | 2        | 2            | 2        | 2         | 2            | <b>\$1,360</b>   680 CV   |  |
| 500 CV pushed immediately     60 CV for three 4-week periods (total 180 CV)     Paid as a 3 Star for the next 12 pay periods <sup>†</sup>                        |               |                                |         |   |                                                                                                                                                                                                                                                                                                                                                                                                                                                                                                                                                                                                                                                                                                                                                 |                                 |          |              |          |           |              |                           |  |
| Premium Pack                                                                                                                                                     |               | 1                              | 1       | 1 | 1                                                                                                                                                                                                                                                                                                                                                                                                                                                                                                                                                                                                                                                                                                                                               | 1                               | 1        | 1            | 1        | 1         | 1            | <b>\$700</b>   350 CV     |  |
| Paid as a 3 Star for the next 4 pay periods*  Visage Collection Pack                                                                                             |               |                                |         |   |                                                                                                                                                                                                                                                                                                                                                                                                                                                                                                                                                                                                                                                                                                                                                 |                                 |          | 1            | 1        | 1         | 1            | <b>\$340</b>   170 CV     |  |
| Activate your position as Brand Ambassador                                                                                                                       |               |                                |         |   |                                                                                                                                                                                                                                                                                                                                                                                                                                                                                                                                                                                                                                                                                                                                                 |                                 |          | •            | •        | •         | , i          | ψ040   170 04             |  |
| Intro Pack                                                                                                                                                       |               | 1                              | 1       | 1 | 1                                                                                                                                                                                                                                                                                                                                                                                                                                                                                                                                                                                                                                                                                                                                               | 1                               | 1        |              |          |           |              | <b>\$380</b>   190 CV     |  |
| Activate your position as Brand An                                                                                                                               | nbassador     |                                |         | - |                                                                                                                                                                                                                                                                                                                                                                                                                                                                                                                                                                                                                                                                                                                                                 |                                 |          |              |          |           |              |                           |  |
| PRODUCTS  Product                                                                                                                                                | Price         | cv                             | QTY     |   | TERMS & CO                                                                                                                                                                                                                                                                                                                                                                                                                                                                                                                                                                                                                                                                                                                                      | NDITIONS -                      | - ENROLL | MENT FEE     |          |           |              |                           |  |
| Éternel                                                                                                                                                          | \$110         | 40                             | Q I I   |   | I understand, by signing below, that I have read and agree to abide by the THREE Policies & Procedures/Terms & Conditions, and that the enrollment form is abbreviated and not intended as a substitute for full disclosure of the THREE Policies & Procedures/Terms & Conditions. I understand that a complete disclosure of such documentation is available upon my request. I authorize my enrolling sponsor to process this initial order and Smart Ship order with the information I have supplied herewith. I understand that the only financial requirement to become a THREE Brand Ambassador is \$30, which includes a starter kit that contains company and product information, a website, and other materials created by THREE. The |                                 |          |              |          |           |              |                           |  |
| Vitalité                                                                                                                                                         | \$70          | 25                             |         |   |                                                                                                                                                                                                                                                                                                                                                                                                                                                                                                                                                                                                                                                                                                                                                 |                                 |          |              |          |           |              |                           |  |
| Collagène                                                                                                                                                        | \$60          | 20                             |         |   |                                                                                                                                                                                                                                                                                                                                                                                                                                                                                                                                                                                                                                                                                                                                                 |                                 |          |              |          |           |              |                           |  |
| Purifí                                                                                                                                                           | \$55          | 20                             |         |   |                                                                                                                                                                                                                                                                                                                                                                                                                                                                                                                                                                                                                                                                                                                                                 |                                 |          |              |          |           |              |                           |  |
| Revíve                                                                                                                                                           | \$58          | 20                             |         |   | enrollr                                                                                                                                                                                                                                                                                                                                                                                                                                                                                                                                                                                                                                                                                                                                         | nent fee is                     | refunda  | ble within 7 | calendar | days, pro | vided the ac | count is canceled. In     |  |
| Imúne                                                                                                                                                            | \$55          | 20                             |         |   | addition, an annual renewal fee of \$30 will be charged 12 months from the date of enrollment. This fee is refundable within 7 calendar days if the account is canceled. Products may be returned within 30 days of the original purchase date (order date) for a refund of 90% of the product price. A 10% restocking fee will apply.  Date:                                                                                                                                                                                                                                                                                                                                                                                                   |                                 |          |              |          |           |              |                           |  |
| Visage Super Serum                                                                                                                                               | \$139         | 50                             |         |   |                                                                                                                                                                                                                                                                                                                                                                                                                                                                                                                                                                                                                                                                                                                                                 |                                 |          |              |          |           |              |                           |  |
| Visage Radiant Toner                                                                                                                                             | \$45          | 15                             |         |   |                                                                                                                                                                                                                                                                                                                                                                                                                                                                                                                                                                                                                                                                                                                                                 |                                 |          |              |          |           |              |                           |  |
| Visage Pure Cleanse                                                                                                                                              | \$60<br>\$120 | 20<br>40                       |         |   |                                                                                                                                                                                                                                                                                                                                                                                                                                                                                                                                                                                                                                                                                                                                                 |                                 |          |              |          |           |              |                           |  |
| Visage Crème Caviar  *5% discount not reflected in price. CV shown is disco                                                                                      | Signature:    |                                |         |   |                                                                                                                                                                                                                                                                                                                                                                                                                                                                                                                                                                                                                                                                                                                                                 |                                 |          |              |          |           |              |                           |  |
|                                                                                                                                                                  |               |                                |         |   |                                                                                                                                                                                                                                                                                                                                                                                                                                                                                                                                                                                                                                                                                                                                                 |                                 |          |              |          |           |              |                           |  |

- 500 CV pushed immediately
- 60 CV for three 4-week periods (total 180 CV)
- Paid as a 3 Star rank for the 12 pay periods+

\$340 | 170 CV

Paid as a 3 Star rank for the 4 pay periods\*

Activate your position as Brand Ambassador