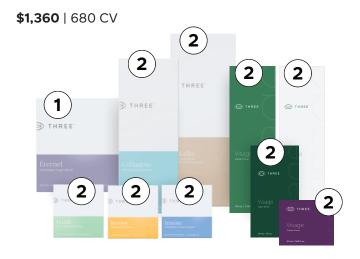

| Brand Ambassador Enrollment                                                                                                                                      |               |                                |         |   |                                                                                                                                                                                                                                                                                                                                                                                                                                                                                                                                                                                                                                                                                                                                                 |                                 |          |              |          |           |              |                           |  |
|------------------------------------------------------------------------------------------------------------------------------------------------------------------|---------------|--------------------------------|---------|---|-------------------------------------------------------------------------------------------------------------------------------------------------------------------------------------------------------------------------------------------------------------------------------------------------------------------------------------------------------------------------------------------------------------------------------------------------------------------------------------------------------------------------------------------------------------------------------------------------------------------------------------------------------------------------------------------------------------------------------------------------|---------------------------------|----------|--------------|----------|-----------|--------------|---------------------------|--|
| BRAND AMBASSADOR USE ONLY                                                                                                                                        |               |                                |         |   |                                                                                                                                                                                                                                                                                                                                                                                                                                                                                                                                                                                                                                                                                                                                                 |                                 |          |              |          |           |              |                           |  |
| Referral ID/Username                                                                                                                                             |               |                                |         |   |                                                                                                                                                                                                                                                                                                                                                                                                                                                                                                                                                                                                                                                                                                                                                 |                                 | _ Plac   | cement:      | Le       | eft Tear  | m Ri         | ight Team                 |  |
| SHIPPING                                                                                                                                                         |               |                                |         |   |                                                                                                                                                                                                                                                                                                                                                                                                                                                                                                                                                                                                                                                                                                                                                 |                                 |          |              |          |           |              |                           |  |
| Name                                                                                                                                                             | (             | Co-Applicant's Name (Optional) |         |   |                                                                                                                                                                                                                                                                                                                                                                                                                                                                                                                                                                                                                                                                                                                                                 |                                 |          |              |          |           |              |                           |  |
| Business Name (Optional)                                                                                                                                         |               |                                |         |   |                                                                                                                                                                                                                                                                                                                                                                                                                                                                                                                                                                                                                                                                                                                                                 |                                 |          |              |          |           |              |                           |  |
| Birth Date Phone Number                                                                                                                                          |               |                                |         |   | Email Address                                                                                                                                                                                                                                                                                                                                                                                                                                                                                                                                                                                                                                                                                                                                   |                                 |          |              |          |           |              |                           |  |
| Shipping Address                                                                                                                                                 |               |                                |         |   |                                                                                                                                                                                                                                                                                                                                                                                                                                                                                                                                                                                                                                                                                                                                                 |                                 |          |              |          |           |              |                           |  |
| City, State, Zip, Country                                                                                                                                        |               |                                |         |   |                                                                                                                                                                                                                                                                                                                                                                                                                                                                                                                                                                                                                                                                                                                                                 |                                 |          |              |          |           |              |                           |  |
| ACCOUNT                                                                                                                                                          |               |                                |         |   |                                                                                                                                                                                                                                                                                                                                                                                                                                                                                                                                                                                                                                                                                                                                                 |                                 |          |              |          |           |              |                           |  |
| Username Password                                                                                                                                                |               |                                |         |   |                                                                                                                                                                                                                                                                                                                                                                                                                                                                                                                                                                                                                                                                                                                                                 |                                 |          |              |          |           |              |                           |  |
| ACCESS YOUR ACCOUNT AT: OFFICE.THREEINTERNATIONAL.COM                                                                                                            |               |                                |         |   |                                                                                                                                                                                                                                                                                                                                                                                                                                                                                                                                                                                                                                                                                                                                                 |                                 |          |              |          |           |              |                           |  |
| PAYMENT                                                                                                                                                          |               |                                |         |   |                                                                                                                                                                                                                                                                                                                                                                                                                                                                                                                                                                                                                                                                                                                                                 |                                 |          |              |          |           |              |                           |  |
| Credit Card Number                                                                                                                                               |               |                                |         |   |                                                                                                                                                                                                                                                                                                                                                                                                                                                                                                                                                                                                                                                                                                                                                 | _ Expiration Date Security Code |          |              |          |           |              |                           |  |
| Signature                                                                                                                                                        |               |                                |         |   |                                                                                                                                                                                                                                                                                                                                                                                                                                                                                                                                                                                                                                                                                                                                                 |                                 |          |              |          |           |              |                           |  |
| Billing Full Name                                                                                                                                                |               |                                |         |   |                                                                                                                                                                                                                                                                                                                                                                                                                                                                                                                                                                                                                                                                                                                                                 |                                 |          |              |          |           |              |                           |  |
| Same as Shipping Address Billing Address                                                                                                                         |               |                                |         |   |                                                                                                                                                                                                                                                                                                                                                                                                                                                                                                                                                                                                                                                                                                                                                 |                                 |          |              |          |           |              |                           |  |
| PACKS                                                                                                                                                            |               | Éternel                        |         |   |                                                                                                                                                                                                                                                                                                                                                                                                                                                                                                                                                                                                                                                                                                                                                 | Revíve                          | Imúne    | Serum        | Toner    | Cleanse   | Moisturize   |                           |  |
| Pro Collection                                                                                                                                                   |               | 3                              | 3       | 3 | 3                                                                                                                                                                                                                                                                                                                                                                                                                                                                                                                                                                                                                                                                                                                                               | 3                               | 3        | 5            | 4        | 4         | 5            | <b>\$2,800</b>   1,400 CV |  |
| Extra \$5 per cycle for the first 4                                                                                                                              |               |                                | +2 FREE |   |                                                                                                                                                                                                                                                                                                                                                                                                                                                                                                                                                                                                                                                                                                                                                 | +2 FREE                         |          |              | •        |           | Ū            | \$2,000   1,100 01        |  |
| <ul> <li>740 CV pushed immediately upon purchase</li> <li>660 CV paid over (11) 4-week periods</li> <li>Paid as a 3 Star for the next 12 pay periods†</li> </ul> |               |                                |         |   |                                                                                                                                                                                                                                                                                                                                                                                                                                                                                                                                                                                                                                                                                                                                                 |                                 |          |              |          |           |              |                           |  |
| <b>Business Builder Pack</b>                                                                                                                                     |               | 1                              | 2       | 2 | 2                                                                                                                                                                                                                                                                                                                                                                                                                                                                                                                                                                                                                                                                                                                                               | 2                               | 2        | 2            | 2        | 2         | 2            | <b>\$1,360</b>   680 CV   |  |
| 500 CV pushed immediately     60 CV for three 4-week periods (total 180 CV)     Paid as a 3 Star for the next 12 pay periods <sup>†</sup>                        |               |                                |         |   |                                                                                                                                                                                                                                                                                                                                                                                                                                                                                                                                                                                                                                                                                                                                                 |                                 |          |              |          |           |              |                           |  |
| Premium Pack                                                                                                                                                     |               | 1                              | 1       | 1 | 1                                                                                                                                                                                                                                                                                                                                                                                                                                                                                                                                                                                                                                                                                                                                               | 1                               | 1        | 1            | 1        | 1         | 1            | <b>\$700</b>   350 CV     |  |
| Paid as a 3 Star for the next 4 pay periods*  Visage Collection Pack                                                                                             |               |                                |         |   |                                                                                                                                                                                                                                                                                                                                                                                                                                                                                                                                                                                                                                                                                                                                                 |                                 |          | 1            | 1        | 1         | 1            | <b>\$340</b>   170 CV     |  |
| Activate your position as Brand Ambassador                                                                                                                       |               |                                |         |   |                                                                                                                                                                                                                                                                                                                                                                                                                                                                                                                                                                                                                                                                                                                                                 |                                 |          | •            | •        | •         | , i          | ψ040   170 04             |  |
| Intro Pack                                                                                                                                                       |               | 1                              | 1       | 1 | 1                                                                                                                                                                                                                                                                                                                                                                                                                                                                                                                                                                                                                                                                                                                                               | 1                               | 1        |              |          |           |              | <b>\$380</b>   190 CV     |  |
| Activate your position as Brand An                                                                                                                               | nbassador     |                                |         | - |                                                                                                                                                                                                                                                                                                                                                                                                                                                                                                                                                                                                                                                                                                                                                 |                                 |          |              |          |           |              |                           |  |
| PRODUCTS  Product                                                                                                                                                | Price         | cv                             | QTY     |   | TERMS & CO                                                                                                                                                                                                                                                                                                                                                                                                                                                                                                                                                                                                                                                                                                                                      | NDITIONS -                      | - ENROLL | MENT FEE     |          |           |              |                           |  |
| Éternel                                                                                                                                                          | \$110         | 40                             | Q I I   |   | I understand, by signing below, that I have read and agree to abide by the THREE Policies & Procedures/Terms & Conditions, and that the enrollment form is abbreviated and not intended as a substitute for full disclosure of the THREE Policies & Procedures/Terms & Conditions. I understand that a complete disclosure of such documentation is available upon my request. I authorize my enrolling sponsor to process this initial order and Smart Ship order with the information I have supplied herewith. I understand that the only financial requirement to become a THREE Brand Ambassador is \$30, which includes a starter kit that contains company and product information, a website, and other materials created by THREE. The |                                 |          |              |          |           |              |                           |  |
| Vitalité                                                                                                                                                         | \$70          | 25                             |         |   |                                                                                                                                                                                                                                                                                                                                                                                                                                                                                                                                                                                                                                                                                                                                                 |                                 |          |              |          |           |              |                           |  |
| Collagène                                                                                                                                                        | \$60          | 20                             |         |   |                                                                                                                                                                                                                                                                                                                                                                                                                                                                                                                                                                                                                                                                                                                                                 |                                 |          |              |          |           |              |                           |  |
| Purifí                                                                                                                                                           | \$55          | 20                             |         |   |                                                                                                                                                                                                                                                                                                                                                                                                                                                                                                                                                                                                                                                                                                                                                 |                                 |          |              |          |           |              |                           |  |
| Revíve                                                                                                                                                           | \$58          | 20                             |         |   | enrollr                                                                                                                                                                                                                                                                                                                                                                                                                                                                                                                                                                                                                                                                                                                                         | nent fee is                     | refunda  | ble within 7 | calendar | days, pro | vided the ac | count is canceled. In     |  |
| Imúne                                                                                                                                                            | \$55          | 20                             |         |   | addition, an annual renewal fee of \$30 will be charged 12 months from the date of enrollment. This fee is refundable within 7 calendar days if the account is canceled. Products may be returned within 30 days of the original purchase date (order date) for a refund of 90% of the product price. A 10% restocking fee will apply.  Date:                                                                                                                                                                                                                                                                                                                                                                                                   |                                 |          |              |          |           |              |                           |  |
| Visage Super Serum                                                                                                                                               | \$139         | 50                             |         |   |                                                                                                                                                                                                                                                                                                                                                                                                                                                                                                                                                                                                                                                                                                                                                 |                                 |          |              |          |           |              |                           |  |
| Visage Radiant Toner                                                                                                                                             | \$45          | 15                             |         |   |                                                                                                                                                                                                                                                                                                                                                                                                                                                                                                                                                                                                                                                                                                                                                 |                                 |          |              |          |           |              |                           |  |
| Visage Pure Cleanse                                                                                                                                              | \$60<br>\$120 | 20<br>40                       |         |   |                                                                                                                                                                                                                                                                                                                                                                                                                                                                                                                                                                                                                                                                                                                                                 |                                 |          |              |          |           |              |                           |  |
| Visage Crème Caviar  *5% discount not reflected in price. CV shown is disco                                                                                      | Signature:    |                                |         |   |                                                                                                                                                                                                                                                                                                                                                                                                                                                                                                                                                                                                                                                                                                                                                 |                                 |          |              |          |           |              |                           |  |
|                                                                                                                                                                  |               |                                |         |   |                                                                                                                                                                                                                                                                                                                                                                                                                                                                                                                                                                                                                                                                                                                                                 |                                 |          |              |          |           |              |                           |  |

- 500 CV pushed immediately
- 60 CV for three 4-week periods (total 180 CV)
- Paid as a 3 Star rank for the 12 pay periods+

\$340 | 170 CV

Paid as a 3 Star rank for the 4 pay periods\*

Activate your position as Brand Ambassador