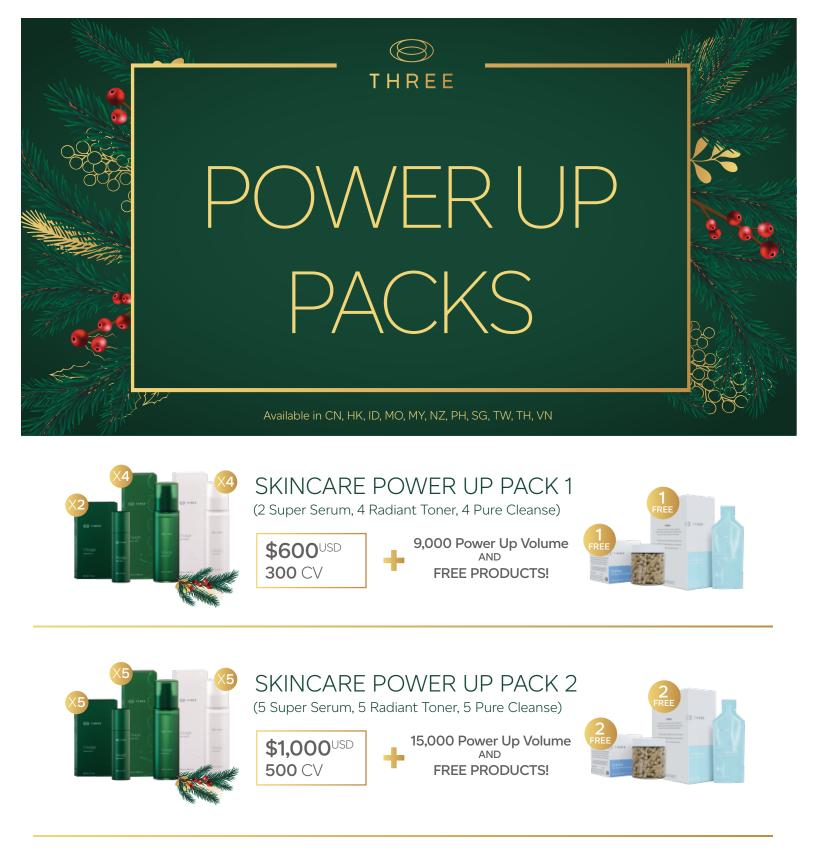

SKINCARE POWER UP PACK 3 (10 Super Serum, 10 Radiant Toner, 10 Pure Cleanse)

**\$2,000**<sup>USD</sup> **1,000** CV 30,000 Power Up Volume AND FREE PRODUCTS!

\*Power Up Packs do not include limited-edition Visage gift box.