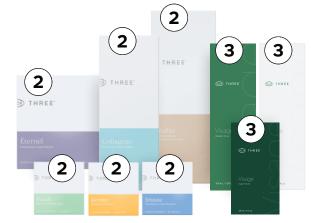

# \$2,800 | 1,400 CV +2=5 6 6 4 +2=6

- Extra \$5 per cycle for the first 4 weeks
- 740 CV pushed immediately upon purchase
- 660 CV paid over (11) 4-week periods
- Paid as a 3 Star for the next 12 pay periods<sup>†</sup>

### \$1,360 | 680 CV

- 500 CV pushed immediately
- 60 CV for three 4-week periods (total 180 CV)
- Paid as a 3 Star rank for the 12 pay periods+

## \$600 | 300 CV 1 $(\mathbf{1})$ 1 1

■ Paid as a 3 Star rank for the 4 pay periods<sup>†</sup>

\$240 | 120 CV

Activate your position as Brand Ambassador

Activate your position as Brand Ambassador

Vitalité