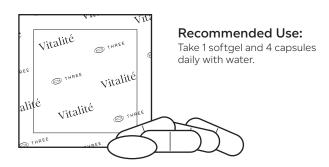

- Percent Daily Values are based on a 2 000 calorie diet

- Probiotics measured at time of encapsulation

OTHER INGREDIENTS: 100% Hypermellose Capsule. RECOMMENDED USE: Take 4 capsules daily with water.