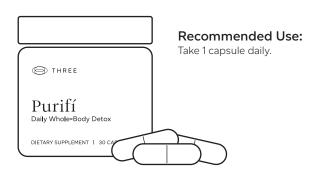

OTHER INGREDIENTS: Chlorophyllin (capsule), Magnesium Stearate, Silica. Siliphos™ is a registered trademark of Indena®.

**RECOMMENDED USE:** Take 1 capsule daily.

WARNING: Keep out of reach of children. Not intended for individuals under the age of 12.
Consult your healthcare provider prior to use if you are pregnant, attempting to become pregnant, nursing, taking medications, or have any health concerns. Do not use if safety seal is broken or missing.