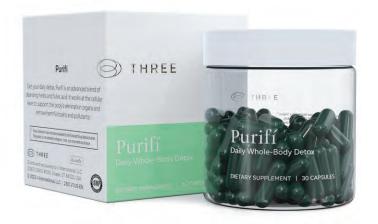

# Purifí

### Daily Whole-Body Detox

Get your daily detox. Purifí is an advanced blend of cleansing herbs and fulvic acid. It works at the cellular level to support the body's elimination organs and remove harmful toxins and pollutants.