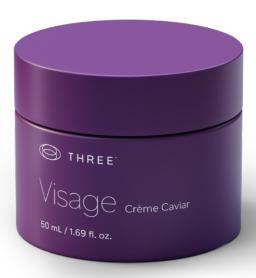

# Visage

## Crème Caviar

Visage Crème Caviar by THREE is a luxurious moisturizer that masterfully combines rare botanical extracts with powerful neurocosmetic molecules and Quorum Sensing Technology to nourish, hydrate, and revitalize the skin for a youthful, radiant complexion.