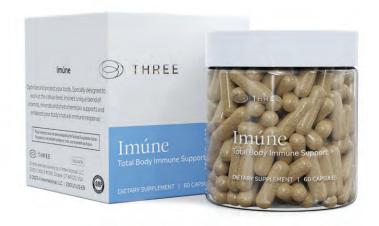

# Imúne

### **Total Body Immune Support**

Support your body's immune system. Specially designed to work at the cellular level, this unique blend of vitamins, minerals and phytochemicals supports and enhances your body's natural immune responses.

# Imúne

Total Body Immune Support